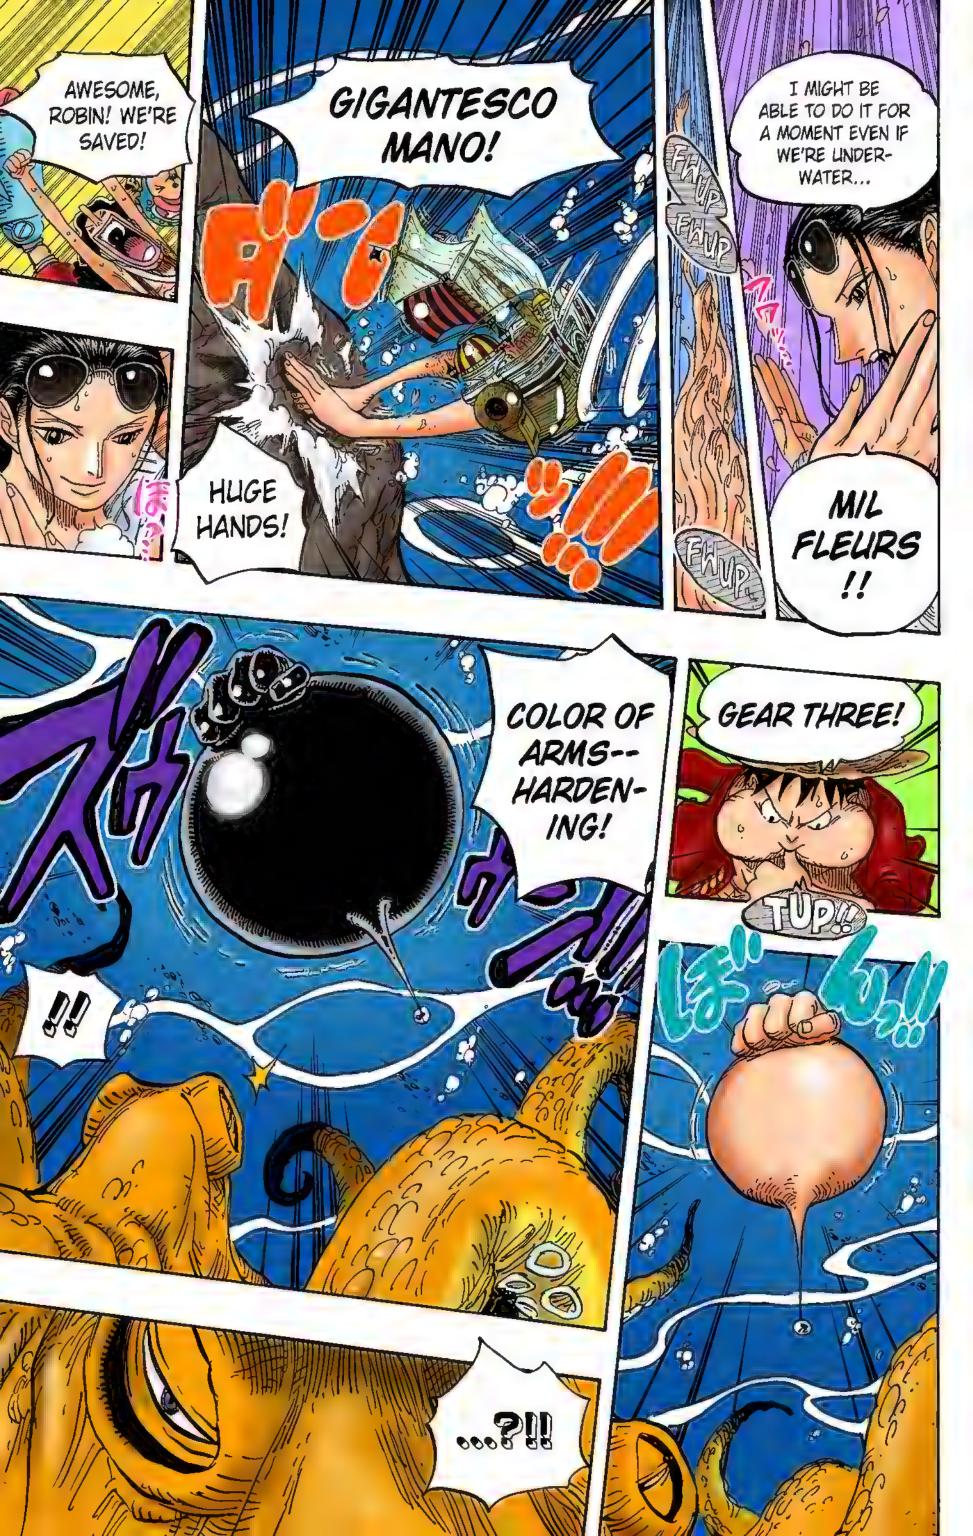

# Chapter 606: DEEP SEA ADVENTURE

#### REQUEST: "ROBIN READING A BOOK UNDER A TREE WITH BIRDS THAT LOOK LIKE CANARIES SINGING." BY YUKI I.

ON?!

#### SMOKE COMING OUT OF THE SEAFLOOR?!

Tr's A FACELESS CRAB!!

SBS Question Corner

Q: I have a quick question for the Blackbeard Pirates! In the rough designs, I remember seeing a beautiful woman. So why did you end up using Catalina Devon? Vasco Shot also has a long nose. Oh, and Nami is so sexy!